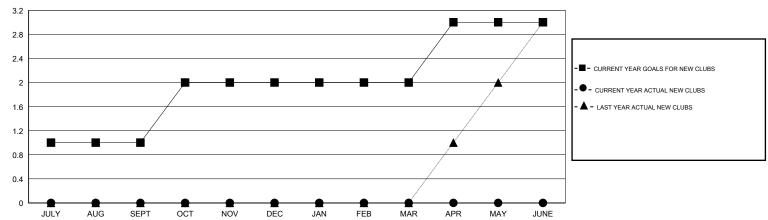

## GOALS AND ACTUAL NEW CLUBS CUMULATIVE

| DROPPED CLUBS: 2                       | 31 CLUBS OF 66 ADDED 1 OR MORE<br>NEW MEMBERS | GENDER DISTRIBUTION  MALE 1,782 (80.82%) |             |  |
|----------------------------------------|-----------------------------------------------|------------------------------------------|-------------|--|
| DROPPED MEMBERS                        |                                               | FEMALE 42                                | 23 (19.18%) |  |
| DECEASED 3 CLUB CANCELLED 44 OTHER 156 | CLICK HERE FOR HEALTH ASSESSMENT DATA         | FAMILY UNIT MEMBERS HEAD OF HOUSEHOLD    | 744<br>366  |  |
| TOTAL 203                              |                                               | NON-HEAD OF HOUSEHOLD                    | 378         |  |