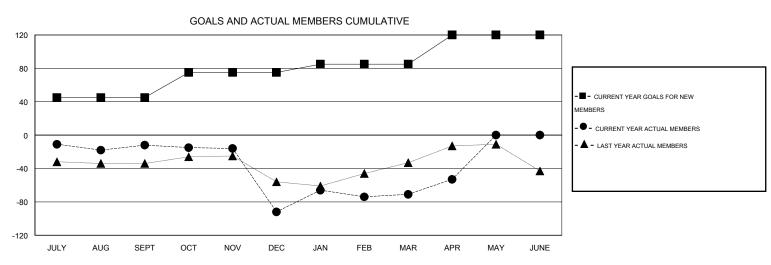

## GOALS AND ACTUAL NEW CLUBS CUMULATIVE

| DROPPED CLUBS: 2                       | 31 CLUBS OF 66 ADDED 1 OR MORE<br>NEW MEMBERS | GENDER DISTRIBUTION  MALE 1,782 (80.82%) |             |  |
|----------------------------------------|-----------------------------------------------|------------------------------------------|-------------|--|
| DROPPED MEMBERS                        |                                               | FEMALE 42                                | 23 (19.18%) |  |
| DECEASED 3 CLUB CANCELLED 44 OTHER 156 | CLICK HERE FOR HEALTH ASSESSMENT DATA         | FAMILY UNIT MEMBERS HEAD OF HOUSEHOLD    | 744<br>366  |  |
| TOTAL 203                              |                                               | NON-HEAD OF HOUSEHOLD                    | 378         |  |